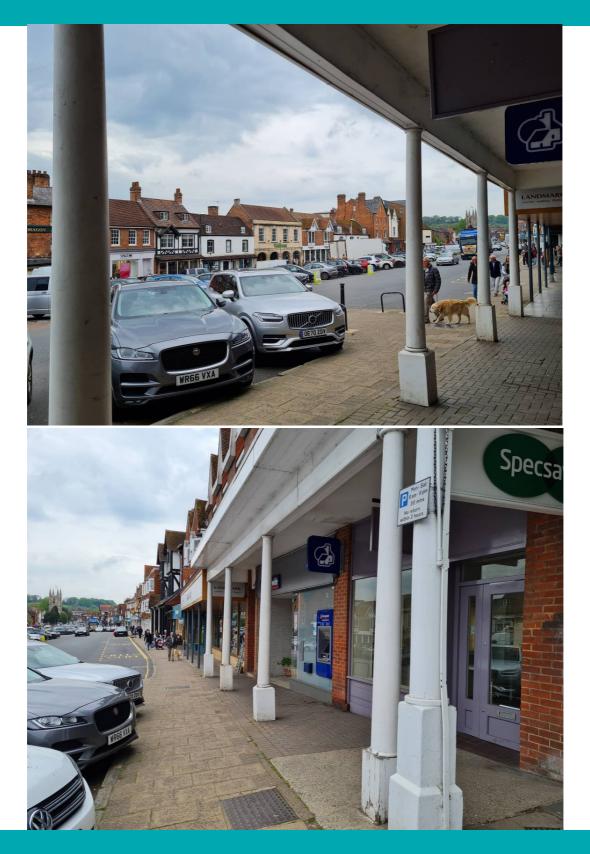

## 130a High Street, Marlborough, Wiltshire, SN8 1LZ

A prominent retail unit in a prime position in the thriving High Street of Marlborough.

The building comprises a large retail area to the front with a store room, office, kitchenette & WCs behind and a fire escape to the rear.

Marlborough High Street benefits from significant footfall and high levels of passing traffic and is situated within easy reach of the M4 & A303 via the A346 and the A4338.

- 1,098 sq ft total area (500 ITZA).
- Nearby retailers include: Waitrose, Sea Salt, Jigsaw, Superdrug, Landmark, Mint Velvet & White Stuff.
- Mains, electricity, water & drainage.
- Rateable value of £27,750.
- FRI lease, suitable for a range of uses.
- Property to let: £27,500 pa exclusive.
- Viewing by appointment; contact Andrew Stibbard on 07915 668232.