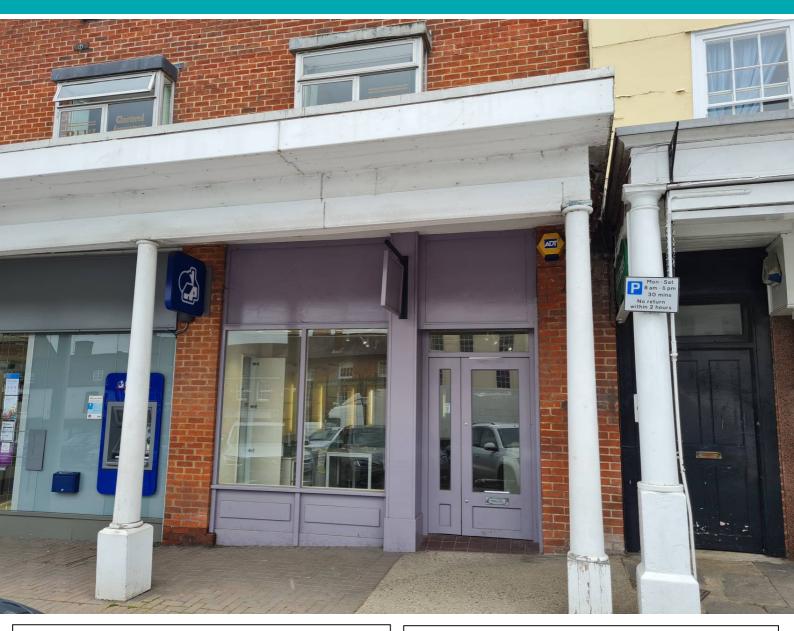

## 130a High Street, Marlborough, Wiltshire, SN8 1LZ

A prominent retail unit in a prime position in the thriving High Street of Marlborough.

The building comprises a large retail area to the front with a store room, office, kitchenette & WCs behind and a fire escape to the rear.

Marlborough High Street benefits from significant footfall and high levels of passing traffic and is situated within easy reach of the M4 & A303 via the A346 and the A4338.

- 1,098 sq ft total area (500 ITZA).
- Nearby retailers include: Waitrose, Sea Salt, Jigsaw, Superdrug, Landmark, Mint Velvet & White Stuff.
- Mains, electricity, water & drainage.
- Rateable value of £27,750.
- FRI lease, suitable for a range of uses.
- Property to let: £27,500 pa exclusive.
- Viewing by appointment; contact Andrew Stibbard on 07915 668232.