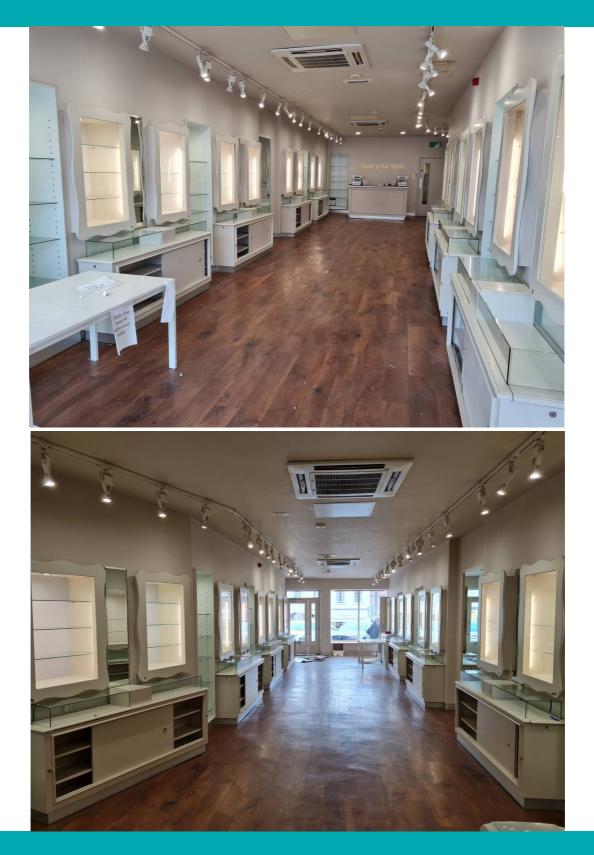

## 130a High Street, Marlborough, Wiltshire, SN8 1LZ

A prominent retail unit in a prime position in the thriving High Street of Marlborough.

The building comprises a large retail area to the front with a store room, office, kitchenette & WCs behind and a fire escape to the rear.

Marlborough High Street benefits from significant footfall and high levels of passing traffic and is situated within easy reach of the M4 & A303 via the A346 and the A4338.

- 1,098 sq ft total area (500 ITZA).
- Nearby retailers include: Waitrose, Sea Salt, Jigsaw, Superdrug, Landmark, Mint Velvet & White Stuff.
- Mains, electricity, water & drainage.
- Rateable value of £27,750.
- FRI lease, suitable for a range of uses.
- Property to let: £27,500 pa exclusive.
- Viewing by appointment; contact Andrew Stibbard on 07915 668232.